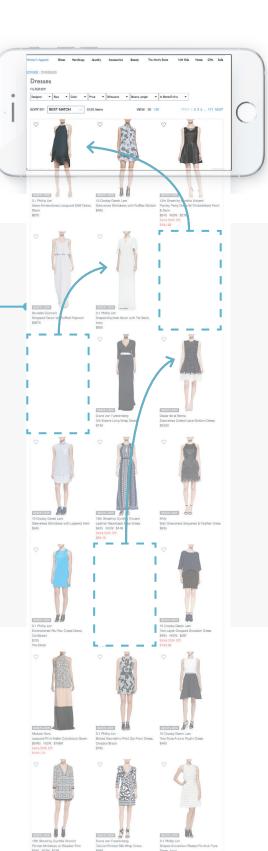

# Personalize browse and navigation with the most relevant products

Instantly sort browse results for your customer as if you were arranging shelves in real time as a customer walks into the store. RichRelevance Discover<sup>™</sup> boosts product discovery by personalizing a critical piece of real estate—browse and navigation—on your site or app.

#### Personalized Browse & Navigation

Enhance product discovery based on a shopper's current and past behaviors, brand affinities, and price preferences.